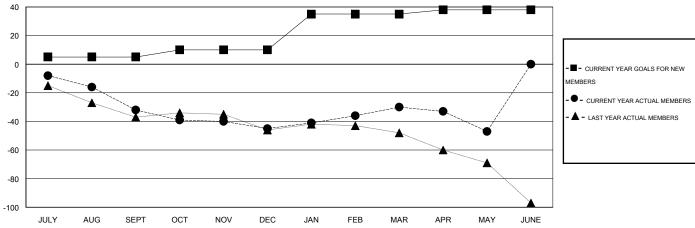

## **LOCATION KANSAS**

 $\mathsf{GMT}\;\mathsf{CA}\;1$ 

|                       |                  | Clubs               |                            |                             |                       |                    | Members                    |                              |                             |
|-----------------------|------------------|---------------------|----------------------------|-----------------------------|-----------------------|--------------------|----------------------------|------------------------------|-----------------------------|
| RESULTS FOR 2013-2014 |                  |                     |                            |                             | RESULTS FOR 2013-2014 |                    |                            |                              |                             |
| QUARTER               | NEW CLUB<br>GOAL | ACTUAL NEW<br>CLUBS | ACTUAL<br>DROPPED<br>CLUBS | ACTUAL NET<br>GAIN/<br>LOSS | QUARTER               | NEW MEMBER<br>GOAL | ACTUAL TOTAL MEMBERS ADDED | ACTUAL<br>DROPPED<br>MEMBERS | ACTUAL NET<br>GAIN/<br>LOSS |
| JULY/AUG/SEPT         | 0                | 0                   | 0                          | 0                           | JULY/AUG/SEPT         | 5                  | 9                          | 41                           | -32                         |
| OCT/NOV/DEC           | 0                | 0                   | 2                          | -2                          | OCT/NOV/DEC           | 5                  | 26                         | 39                           | -13                         |
| JAN/FEB/MAR           | 1                | 0                   | 0                          | 0                           | JAN/FEB/MAR           | 25                 | 37                         | 22                           | 15                          |
| APR/MAY/JUNE          | 0                | 0                   | 0                          | 0                           | APR/MAY/JUNE          | 3                  | 8                          | 25                           | -17                         |

## GOALS AND ACTUAL NEW CLUBS CUMULATIVE

| -■- CURRENT YEAR GOALS FOR NEW    |  |
|-----------------------------------|--|
| MEMBERS                           |  |
| - • - CURRENT YEAR ACTUAL MEMBERS |  |
| - ▲ - LAST YEAR ACTUAL MEMBERS    |  |
|                                   |  |